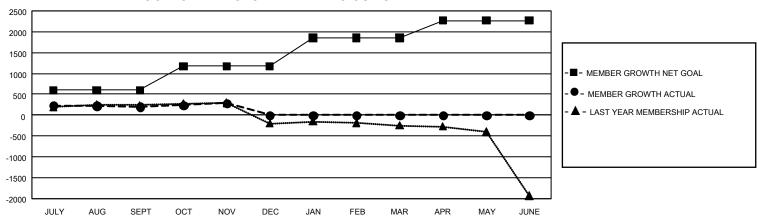

## GOALS AND ACTUAL MEMBERS CUMULATIVE

| DROPPED CLUBS: 3     |          | 389 CLUBS OF 787 ADDED 1   | GENDER DISTRIBUTION                  |                 |  |
|----------------------|----------|----------------------------|--------------------------------------|-----------------|--|
|                      |          | OR MORE NEW MEMBERS        | MALE                                 | 24,670 (74.56%) |  |
|                      |          |                            | FEMALE                               | 8,418 (25.44%)  |  |
| DROPPED MEMBERS      |          |                            | NON BINARY                           | 0 (0.00%)       |  |
| DECEASED             | 94       |                            | PREFER NOT TO ANSWER                 | 0 (0.00%)       |  |
| CLUB CANCELLED OTHER | 0<br>498 | CLICK HERE FOR             | TOTAL FAMILY UNIT MEMBERS 13,45      |                 |  |
| TOTAL                | 592      | CUMULATIVE MEMBERSHIP DATA | FAMILY MEMBERS PAYING HALF DUES 7,31 |                 |  |

## GMT Constitutional Area 5 - J, Group I

REPORT DOES NOT INCLUDE CLUBS IN UNDISTRICTED AREAS.

| Clubs                 |               |           |               | Members               |                         |                         |                                                    |
|-----------------------|---------------|-----------|---------------|-----------------------|-------------------------|-------------------------|----------------------------------------------------|
| RESULTS FOR 2021-2022 |               |           |               | RESULTS FOR 2021-2022 |                         |                         |                                                    |
| QUARTER               | NEW CLUB GOAL | NEW CLUBS | DROPPED CLUBS | QUARTER MEN           | MBER GROWTH NET<br>GOAL | MEMBER GROWTH<br>ACTUAL | DROPPED MEMBERS<br>ACTUAL (including<br>transfers) |
| JULY/AUG/SEPT         | 9             | 0         | 3             | JULY/AUG/SEPT         | 600                     | 641                     | 408                                                |
| OCT/NOV/DEC           | 9             | 0         | 0             | OCT/NOV/DEC           | 570                     | 292                     | 185                                                |
| JAN/FEB/MAR           | 33            | 0         | 0             | JAN/FEB/MAR           | 680                     | 0                       | 0                                                  |
| APR/MAY/JUNE          | 21            | 0         | 0             | APR/MAY/JUNE          | 420                     | 0                       | 0                                                  |