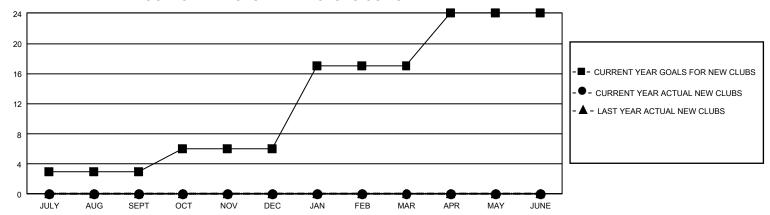

## GOALS AND ACTUAL NEW CLUBS CUMULATIVE

## GMT Constitutional Area 5 - J, Group I

REPORT DOES NOT INCLUDE CLUBS IN UNDISTRICTED AREAS.

| Clubs                 |               |           |               | Members               |                         |                         |                                                    |
|-----------------------|---------------|-----------|---------------|-----------------------|-------------------------|-------------------------|----------------------------------------------------|
| RESULTS FOR 2021-2022 |               |           |               | RESULTS FOR 2021-2022 |                         |                         |                                                    |
| QUARTER               | NEW CLUB GOAL | NEW CLUBS | DROPPED CLUBS | QUARTER MEN           | MBER GROWTH NET<br>GOAL | MEMBER GROWTH<br>ACTUAL | DROPPED MEMBERS<br>ACTUAL (including<br>transfers) |
| JULY/AUG/SEPT         | 9             | 0         | 3             | JULY/AUG/SEPT         | 600                     | 641                     | 408                                                |
| OCT/NOV/DEC           | 9             | 0         | 0             | OCT/NOV/DEC           | 570                     | 292                     | 185                                                |
| JAN/FEB/MAR           | 33            | 0         | 0             | JAN/FEB/MAR           | 680                     | 0                       | 0                                                  |
| APR/MAY/JUNE          | 21            | 0         | 0             | APR/MAY/JUNE          | 420                     | 0                       | 0                                                  |